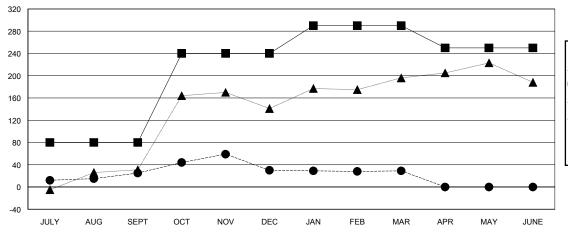

|               |                    | Members                    |                              |                        |
|---------------|--------------------|----------------------------|------------------------------|------------------------|
|               | RESU               | LTS FOR 2013-2014          |                              |                        |
| QUARTER       | NEW MEMBER<br>GOAL | ACTUAL TOTAL MEMBERS ADDED | ACTUAL<br>DROPPED<br>MEMBERS | ACTUAL NET  GAIN/ LOSS |
|               |                    | ADDED                      | WEWDERG                      | 2000                   |
| JULY/AUG/SEPT | 80                 | 82                         | 57                           | 25                     |
| OCT/NOV/DEC   | 160                | 68                         | 63                           | 5                      |
| JAN/FEB/MAR   | 50                 | 7                          | 8                            | -1                     |
| APR/MAY/JUNE  | -40                | 0                          | 0                            | 0                      |

#### GOALS AND ACTUAL MEMBERS CUMULATIVE

| - CURRENT YEAR GOALS FOR NEW |
|------------------------------|
| MEMBERS                      |

- CURRENT YEAR ACTUAL MEMBERS

- LAST YEAR ACTUAL MEMBERS

2,123 (88.90%)