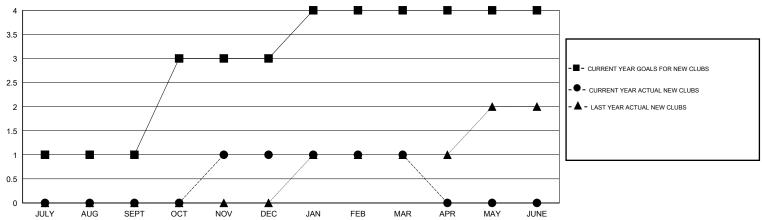

# GMT: M NAGARAJAN LOCATION INDIA GMT CA 6

|               |                  | Clubs               |                            |                             |
|---------------|------------------|---------------------|----------------------------|-----------------------------|
|               | RESU             | ILTS FOR 2013-2014  |                            |                             |
| QUARTER       | NEW CLUB<br>GOAL | ACTUAL NEW<br>CLUBS | ACTUAL<br>DROPPED<br>CLUBS | ACTUAL NET<br>GAIN/<br>LOSS |
| JULY/AUG/SEPT | 1                | 0                   | 1                          | -1                          |
| OCT/NOV/DEC   | 2                | 1                   | 0                          | 1                           |
| JAN/FEB/MAR   | 1                | 0                   | 0                          | 0                           |
| APR/MAY/JUNE  | 0                | 0                   | 0                          | 0                           |

### GOALS AND ACTUAL NEW CLUBS CUMULATIVE